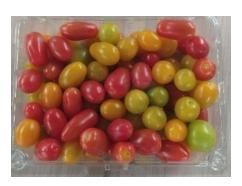

## MEDLEY TOMATO 1 POUND

#### **Product characteristics:**

Product: Mini tomato mix, like: cherrys, grapes and others.

*COLOR: This mixture is formed by red, yellow, orange, and brown color fruits.* The color varies according to the maturation stage. Color uniformity through the fruit.

APPAREANCE: Cherrys: round shaped fruit, with a diameter between 38-55 mm, fine skin with smooth surface.

*Grapes:* the fruit is oval with an equatorial diameter of 16-26 mm and a polar diameter of 26 to 38 mm.