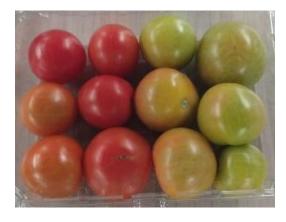

#### **Product characteristics:**

*COLOR:* Varies according to the maturation stage between orange and red colors. It is intense dark red in the maximum stage of maturation. Color uniformity throughout the fruit.

APPAREANCE: Round/globe shaped fruit, with a diameter between 38-55 mm, fine skin with smooth surface, fleshy wall.

FLAVOR: Sweet and intense with °Brix values between 7-8 in ripe fruit.

SHELF LIFE: Minimum 12 days at the recommended temperature (55 °F).