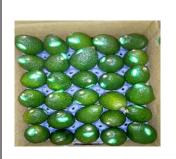

| Hass Avocado (Cardboard box 4 kg)                                                                                                                                                                                                                                                                             |  |
|---------------------------------------------------------------------------------------------------------------------------------------------------------------------------------------------------------------------------------------------------------------------------------------------------------------|--|
| Size of the avocado box:<br>High:10 cm Long:35.5 cm Width:29.5 cm<br>Product size: Sizes 40, 48, 60, 70.<br>Quality: Export<br>Configurations of the boxes:<br>Air shipment: 126 by pallet<br>Maritime shipping: 209 by pallet<br>Land shipment: 220 by pallet                                                |  |
| Hass Avocado (Plastic box 10 kg)<br>Size of the avocado box<br>High:16cm Long:49.5 cm Width:30 cm<br>Product size: Sizes: 40, 48, 60, 70.<br>Quality: Export / Customer specs<br>Configurations of the boxes:<br>Air shipment: 72 by pallet<br>Maritime shipping: 96 by pallet<br>Land shipment: 96 by pallet |  |

## Hass Avocado (Box of 25 pounds /11.3 kg)

Size of the avocado box: High:20.5 cm Long:42 cm Width:33 cm Product size: Sizes: 40, 48, 60, 70. Quality: Export Configurations of the boxes: Air shipment: 56 by pallet Maritime: 96 by pallet Land shipment: 96 by pallet