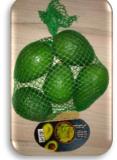

## Hass Avocado (Mesh) 14 meshes per box

Product dimensions: 5 a 7 according to sizes Quality: Customer spec Configurations of the boxes: Air shipment: 56 by pallet Maritime: 96 by pallet Land shipment: 96 by pallet